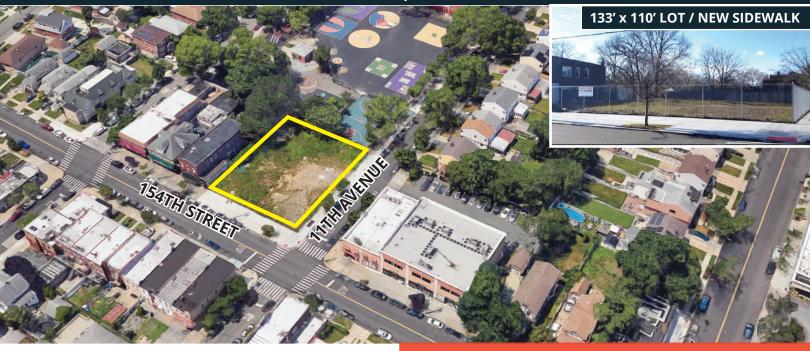

## FOR SALE: 14,475 SF PRIME CORNER DEVELOPMENT LOT

11-08 / 10 154TH STREET | WHITESTONE, NY 11357

#### **FEATURES:**

- **TOTAL AREA:** 14,475 SF
- HIGH INCOME AREA: 1,600+ LUXURY CONDOS NEARBY
- AVERAGE HHI: 1/2 MILE RADIUS \$137,000
- AREA SAFETY: WITHIN LOWEST 10% CRIME RATE FOR ALL PRECINCTS IN NYC
- ZONED: R2A, R3-1,C1-2 / COMMERCIAL, MIXED USE, OR FACILITY USE
- ADJACENT TO WHITESTONE PLAYGROUND; IDE-AL FOR PRE-K OR SENIOR DAY CARE, SENIORLIV-ING, CHARTER SCHOOL, MEDICAL OFFICES OR FACILITY, URGENT CARE, COMMUNITY FACILITY!

# CORNER LOCATION IN THE HEART OF WHITESTONE!

**CALL FOR FULL OFFERING MEMORANDUM!** 